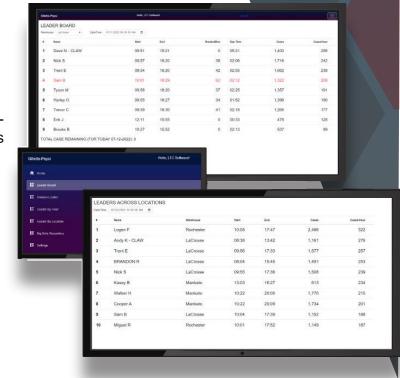

## Leader Board Application – Gillette Pepsi Companies

Gillette Pepsi Companies (GPC) worked with LTC Software Solutions to increase productivity in their warehouse. GPC employees are using integrated digital leader boards created by

LTC Software Solutions as a self-motivator. The boards encourage a bit of healthy competition between teammembers

and other divisions of GPC. Before the leader boards, one person was barely able to achieve 200 cases per hour at GPC. After the installation of the display boards, the team had six people that were over 200 cases per hour at one time.

The tool also helps management forecast order fulfillment, so they know if staffing levels are optimal on any given day. "It has definitely been a tool that's been helping the managers manage," says Joe P., Director of Business Transformation at GPC. The leader boards give real-time visibility to help individuals when they have an issue with a pallet. The manager can ask the individual what happened and provide guidance on what to do in the future. This helps reduce issues and eliminate rework, increasing efficiency and productivity.

The management-facing display board combined with the digital displays that the team can view in the warehouse are simple to read and view information instantly. GPC also appreciates the flexibility and automation in choosing how often the boards refresh and update with the 85-inch digital display solution.